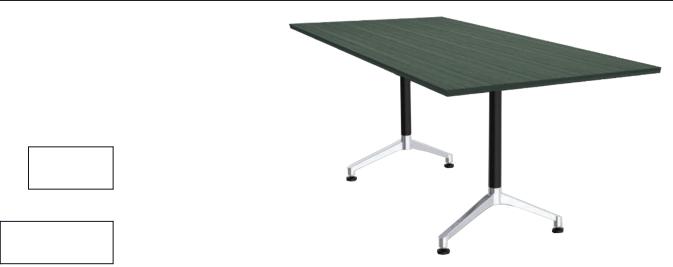

## **EN Meeting Table**

| M1809 | Meeting Table 1800 x 900 Height 750  |
|-------|--------------------------------------|
| M2409 | Meeting Table 2400 x 900 Height 750  |
| M1812 | Meeting Table 1800 x 1200 Height 750 |
| M2412 | Meeting Table 2400 x 1200 Height 750 |