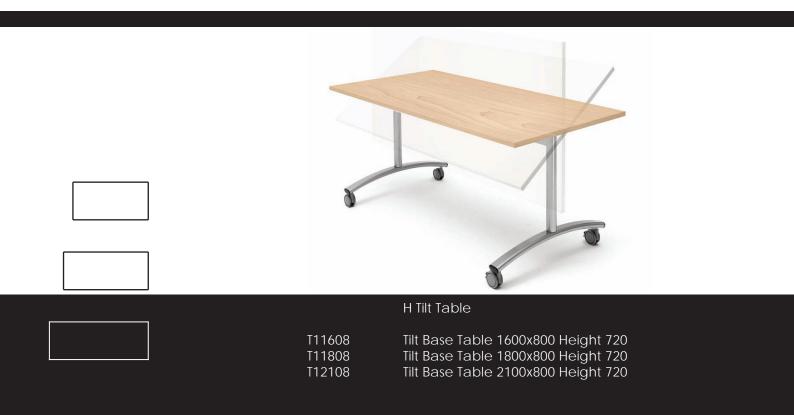

**EN Meeting Tables** 

H Tilt Base

Tilt Base Table 1600x800 Height 720
Tilt Base Table 1800x800 Height 720
Tilt Base Table 2100x800 Height 720
Tilt Base Table 2100x800 Height 720

**Accessories** 

| A010 | Mobile Pedestal - 3 Drawer Silver                               |
|------|-----------------------------------------------------------------|
| A011 | Mobile Pedestal - 3 Drawer White                                |
| A012 | Mobile Pedestal - 3 Drawer Black                                |
| A022 | Utility Panel Set -Large- Silver Trays 700 x 260 (5 components) |
| A023 | Utility Panel Set - Large- Clear Trays 700 x 260 (5 components) |
| A030 | Soft Wire Kit 120 Degree station (1 off)                        |
| A031 | Soft Wire Kit 1600 Workstation (1 off)                          |

ight 750

A032 Soft Wire Kit 1800 - 2100 Workstation (1 off)

A034 2700mm Umbilical for Data and power management-Silver

CPU Mount (1 off) Monitor Arm (1 off)

W1212 120 Workstation

(1 Desk, 2 Screens desk hung)

## H Tilt Table

Pictured: Tilt table. Suitable for training rooms and multi-use spaces.