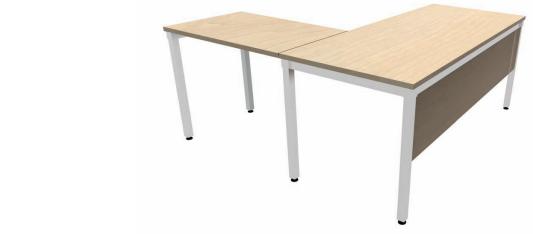

Desk height 720 adjustable +/-20mm

Tech adjustable available +/-150mm

Screen height 1020 or 1140 from floor level

All measurements are in millimeters. Furniture is available in flat pack.

D1808 D2108 D1006L D1006R Office Desk 1800 x 800 DESK ONLY with modesty panel Office Desk 2100 x 800 DESK ONLY with modesty panel Desk Return 1000 x 600 Left hand Desk Return 1000 x 600 Right hand