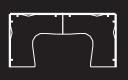

Desk height 720 adjustable +/-20mm

Tech adjustable available +/-150mm

Screen height 1020 or 1140 from floor level

Corner Workstation (2 Screens desk hung)

W1816L Corner 1800 x 1600 Workstation Left Hand
W1818L Corner 1800 x 1800 Workstation Left Hand
W1816R Corner 1800 x 1600 Workstation Right Hand
W1818R Corner 1800 x 1800 Workstation Right Hand