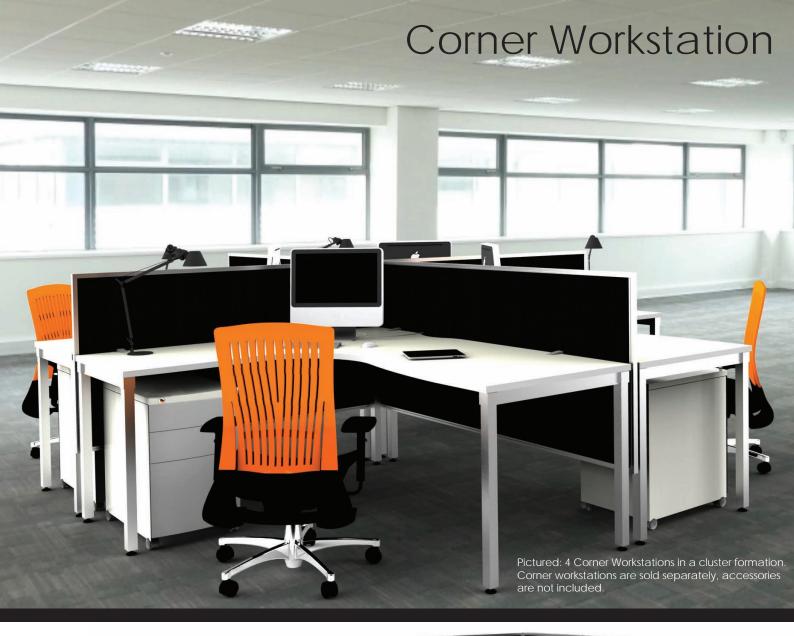

Desk height 720 adjustable +/-20mm

Tech adjustable available +/-150mm

Screen height 1020 or 1140 from floor level

Corner Workstation (2 Screens desk hung)

W1816L Corner 1800 x 1600 Workstation Left Hand
W1818L Corner 1800 x 1800 Workstation Left Hand
W1816R Corner 1800 x 1600 Workstation Right Hand
W1818R Corner 1800 x 1800 Workstation Right Hand