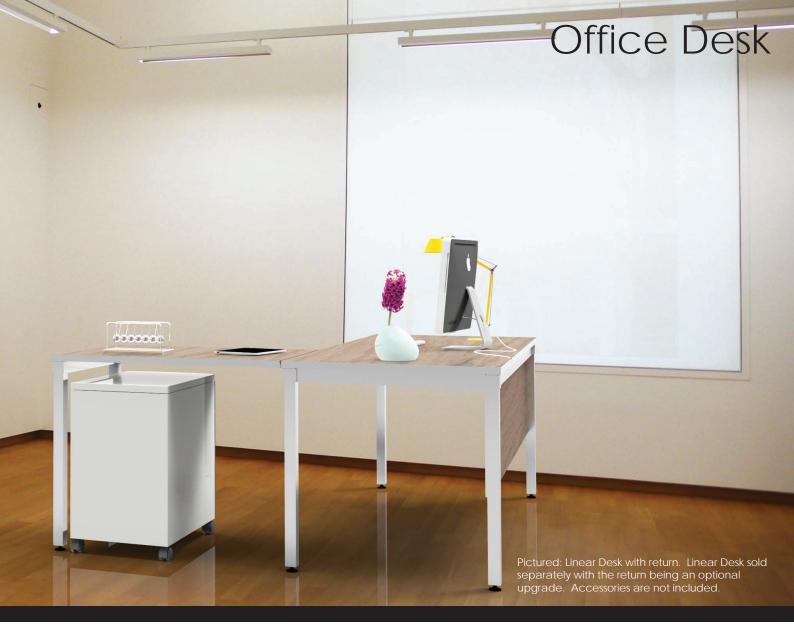

Desk height 720 adjustable +/-20mm

Tech adjustable available +/-150mm

Screen height 1020 or 1140 from floor level

All measurements are in millimeters. Furniture is available in flat pack.

D1808 D2108 D1006L D1006R Office Desk 1800 x 800 DESK ONLY with modesty panel Office Desk 2100 x 800 DESK ONLY with modesty panel Desk Return 1000 x 600 Left hand Desk Return 1000 x 600 Right hand