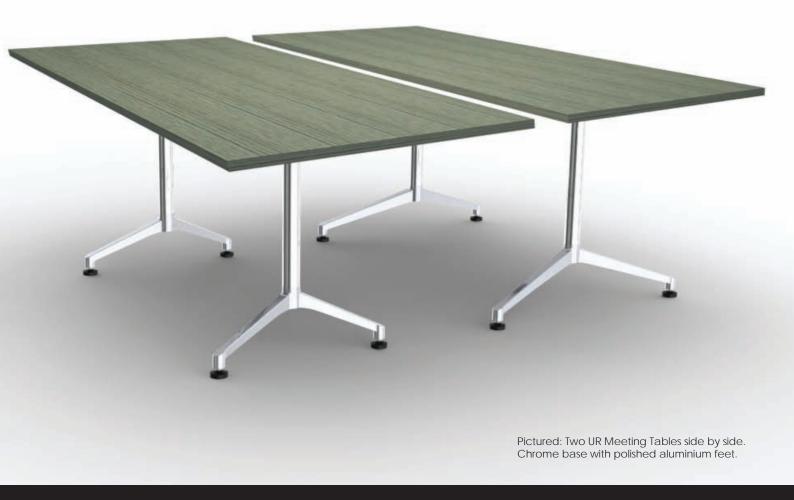

## **UR Meeting Table**

| LID | Meetina                               | Tabla |
|-----|---------------------------------------|-------|
| пк  | 1000011111111111111111111111111111111 | IANIA |

| M11809 | Meeting Table 1800 x 900 Height 720  |
|--------|--------------------------------------|
| M12409 | Meeting Table 2400 x 900 Height 720  |
| M11812 | Meeting Table 1800 x 1200 Height 720 |
| M12412 | Meeting Table 2400 x 1200 Height 720 |
|        |                                      |