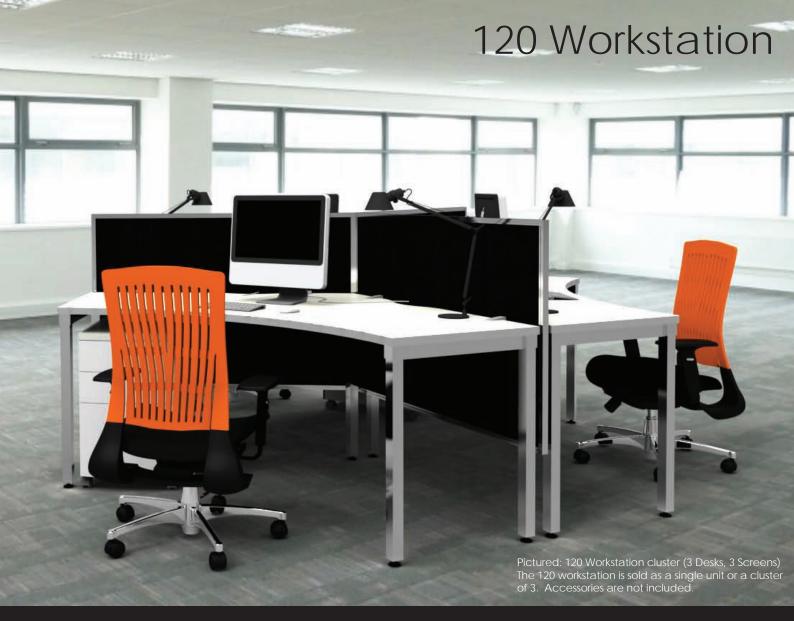

ight 750

A032 Soft Wire Kit 1800 - 2100 Workstation (1 off)

A034 2700mm Umbilical for Data and power management-Silver

CPU Mount (1 off) Monitor Arm (1 off)

W1212 120 Workstation

(1 Desk, 2 Screens desk hung)

WP1212 120 Workstation Cluster

(3 Desks, 3 Screens desk hung)

Desk height 720 adjustable +/-20mm

Tech adjustable available +/-150mm

Screen height 1020 or 1140 from floor level

All measurements are in millimeters. Furniture is available in flat pack.