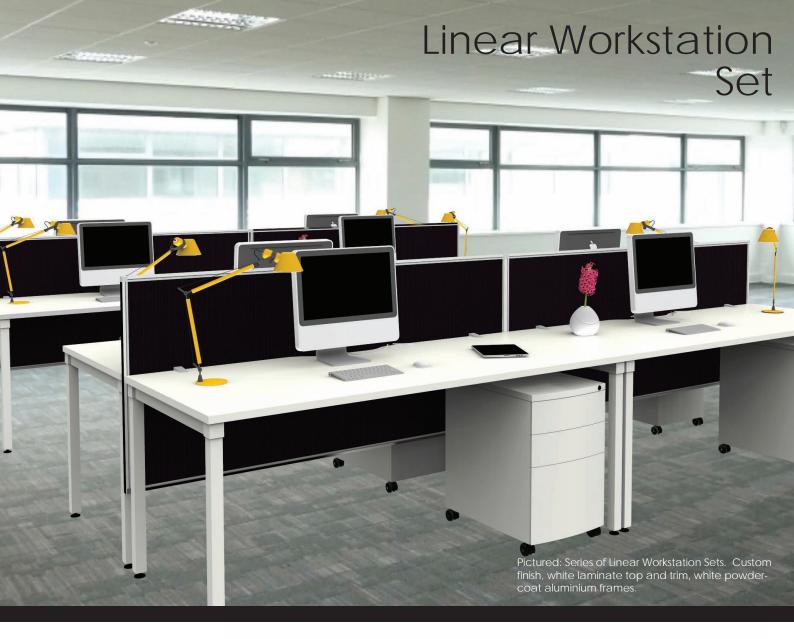

| W1675 | Linear 1600 x 750 | Workstation |
|-------|-------------------|-------------|
| W1609 | Linear 1600 x 900 | Workstation |
| W1875 | Linear 1800 x 750 | Workstation |
| W1809 | Linear 1800 x 900 | Workstation |
| W2175 | Linear 2100 x 750 | Workstation |
| W2109 | Linear 2100 x 900 | Workstation |

Desk height 720 adjustable +/-20mm

Tech adjustable available +/-150mm

Screen height 1020 or 1140 from floor level

| WS1675 | Linear 1600 x 750 Workstation Set |
|--------|-----------------------------------|
| WS1609 | Linear 1600 x 900 Workstation Set |
| WS1875 | Linear 1800 x 750 Workstation Set |
| WS1809 | Linear 1800 x 900 Workstation Set |
| WS2175 | Linear 2100 x 750 Workstation Set |
| WS2109 | Linear 2100 x 900 Workstation Set |