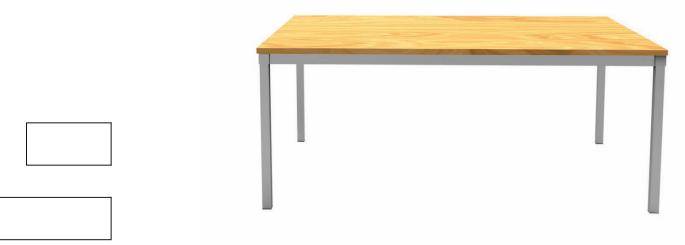

## **UR Meeting Table**

| LID | Meetina                               | Tabla |
|-----|---------------------------------------|-------|
| пк  | 1000011111111111111111111111111111111 | IANIA |

| M11809 | Meeting Table 1800 x 900 Height 720  |
|--------|--------------------------------------|
| M12409 | Meeting Table 2400 x 900 Height 720  |
| M11812 | Meeting Table 1800 x 1200 Height 720 |
| M12412 | Meeting Table 2400 x 1200 Height 720 |
|        |                                      |