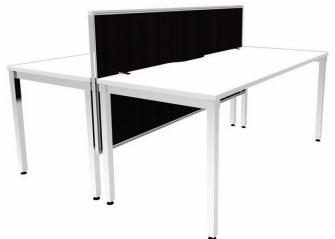

ight 750

A032 Soft Wire Kit 1800 - 2100 Workstation (1 off)

A034 2700mm Umbilical for Data and power management-Silver

CPU Mount (1 off) Monitor Arm (1 off)

W1212 120 Workstation

(1 Desk, 2 Screens desk hung)

WP1212 120 Workstation Cluster

(3 Desks, 3 Screens desk hung)

Desk height 720 adjustable +/-20mm

Tech adjustable available +/-150mm

Screen height 1020 or 1140 from floor level

All measurements are in millimeters. Furniture is available in flat pack.