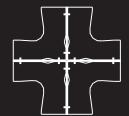

## **UR Meeting Table**

| LID | Meetina                               | Tabla |
|-----|---------------------------------------|-------|
| пк  | 1000011111111111111111111111111111111 | IANIA |

| M11809 | Meeting Table 1800 x 900 Height 720  |
|--------|--------------------------------------|
| M12409 | Meeting Table 2400 x 900 Height 720  |
| M11812 | Meeting Table 1800 x 1200 Height 720 |
| M12412 | Meeting Table 2400 x 1200 Height 720 |
|        |                                      |

## **EN Meeting Table**

| M1809 | Meeting Table 1800 x 900 Height 750  |
|-------|--------------------------------------|
| M2409 | Meeting Table 2400 x 900 Height 750  |
| M1812 | Meeting Table 1800 x 1200 Height 750 |
| M2412 | Meeting Table 2400 x 1200 Height 750 |