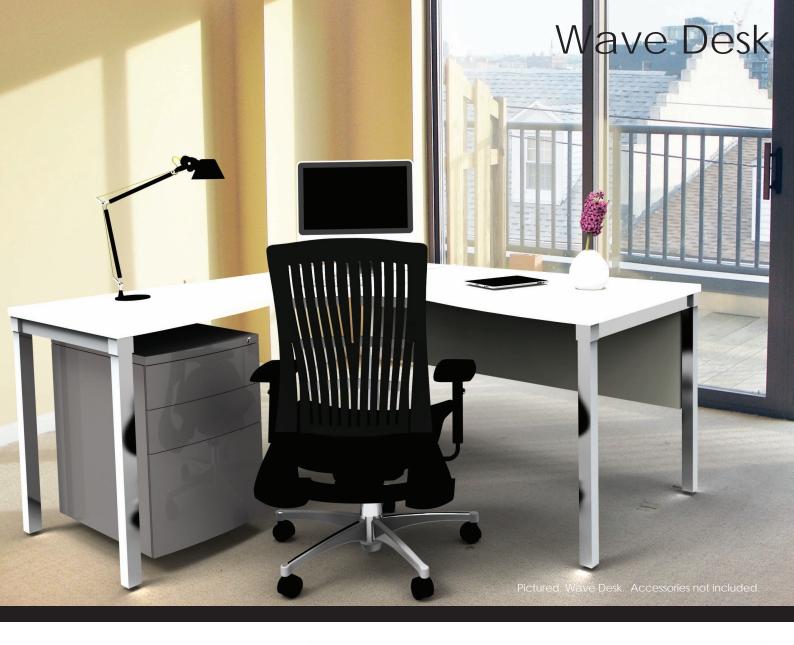

Desk height 720 adjustable +/-20mm

Wave Desk

D1816L Wave Desk 1800 x 1600 Left hand DESK ONLY
D1818L Wave Desk 1800 x 1800 Left hand DESK ONLY
D1816R Wave Desk 1800 x 1600 Right hand DESK ONLY
D1818R Wave Desk 1800 x 1800 Right hand DESK ONLY

Desk height 720 adjustable +/-20mm

All measurements are in millimeters. Furniture is available in flat pack.