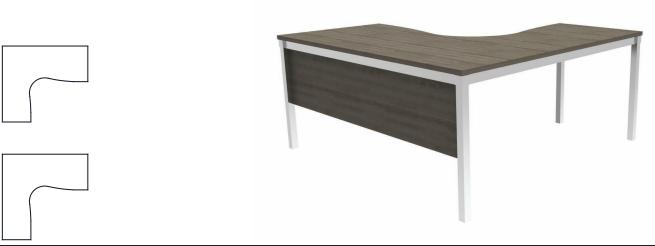

Desk height 720 adjustable +/-20mm

Wave Desk

D1816L Wave Desk 1800 x 1600 Left hand DESK ONLY
D1818L Wave Desk 1800 x 1800 Left hand DESK ONLY
D1816R Wave Desk 1800 x 1600 Right hand DESK ONLY
D1818R Wave Desk 1800 x 1800 Right hand DESK ONLY

Desk height 720 adjustable +/-20mm

All measurements are in millimeters. Furniture is available in flat pack.