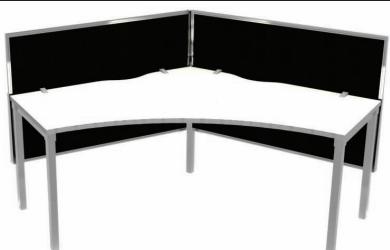

Desk height 720 adjustable +/-20mm

Tech adjustable available +/-150mm

Screen height 1020 or 1140 from floor level

Corner Workstation (2 Screens desk hung)

W1816L Corner 1800 x 1600 Workstation Left Hand
W1818L Corner 1800 x 1800 Workstation Left Hand
W1816R Corner 1800 x 1600 Workstation Right Hand
W1818R Corner 1800 x 1800 Workstation Right Hand