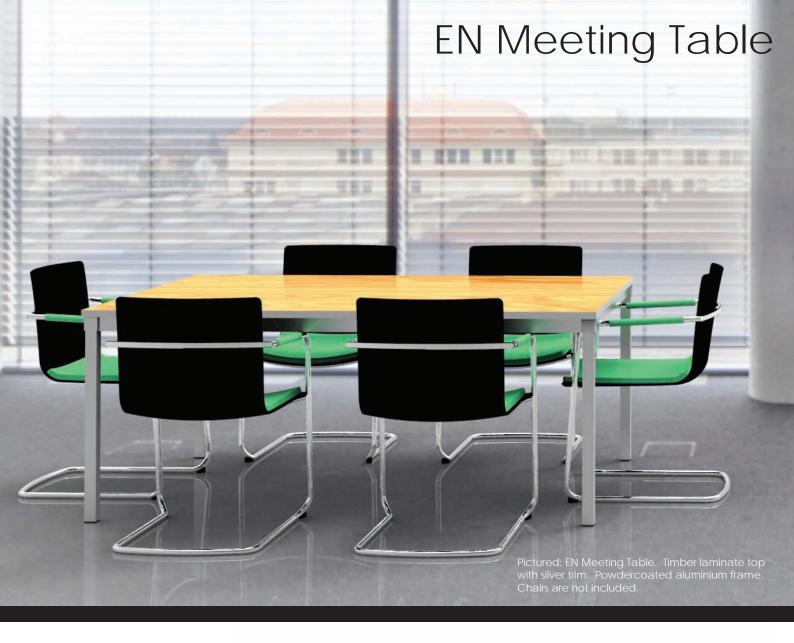

## **EN Meeting Table**

| M1809 | Meeting Table 1800 x 900 Height 750  |
|-------|--------------------------------------|
| M2409 | Meeting Table 2400 x 900 Height 750  |
| M1812 | Meeting Table 1800 x 1200 Height 750 |
| M2412 | Meeting Table 2400 x 1200 Height 750 |