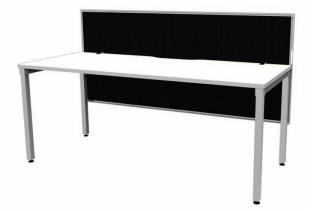

| Product Code                                             | Product Description                                                                                                                                                                                         |
|----------------------------------------------------------|-------------------------------------------------------------------------------------------------------------------------------------------------------------------------------------------------------------|
| W1212                                                    | 120 Workstation<br>(1 desk, 2 screens desk hung)                                                                                                                                                            |
| WP1212                                                   | 120 Workstation Cluster<br>(3 desks, 3 screens desk hung)                                                                                                                                                   |
|                                                          | Linear Workstation<br>(1 Desk, 1 Screen desk hung)                                                                                                                                                          |
| W1675<br>W1609<br>W1875<br>W1809<br>W2175<br>W2109       | Linear 1600 x 750 Workstation Linear 1600 x 900 Workstation Linear 1800 x 750 Workstation Linear 1800 x 900 Workstation Linear 2100 x 750 Workstation Linear 2100 x 900 Workstation                         |
|                                                          | Linear Workstation Set<br>(2 Desks, 1 Screen desk hung)                                                                                                                                                     |
| WS1675<br>WS1609<br>WS1875<br>WS1809<br>WS2175<br>WS2109 | Linear 1600 x 750 Workstation Set Linear 1600 x 900 Workstation Set Linear 1800 x 750 Workstation Set Linear 1800 x 900 Workstation Set Linear 2100 x 750 Workstation Set Linear 2100 x 900 Workstation Set |
|                                                          | Corner Workstation<br>(2 screens desk hung)                                                                                                                                                                 |
| W1816L<br>W1818L<br>W1816R<br>W1818R                     | Corner 1800 x 1600 Workstation Left hand<br>Corner 1800 x 1800 Workstation Left hand<br>Corner 1800 x 1600 Workstation Right hand<br>Corner 1800 x 1800 Workstation Right hand                              |
|                                                          | 20 adjustable +/-20mm. Tech adjustable available +/-150mm.<br>ether 1020 or 1140 from floor level.                                                                                                          |
|                                                          | Office Desk with Modesty Panel and optional returns                                                                                                                                                         |
| D1808<br>D2108<br>D1006L<br>D1006R                       | Office Desk 1800 x 800 DESK ONLY with modesty panel<br>Office Desk 2100 x 800 DESK ONLY with modesty panel<br>Desk Return 1000 x 600 Left hand<br>Desk Return 1000 x 600 Right hand                         |

| W1675 | Linear 1600 x 750 | Workstation |
|-------|-------------------|-------------|
| W1609 | Linear 1600 x 900 | Workstation |
| W1875 | Linear 1800 x 750 | Workstation |
| W1809 | Linear 1800 x 900 | Workstation |
| W2175 | Linear 2100 x 750 | Workstation |
| W2109 | Linear 2100 x 900 | Workstation |

Desk height 720 adjustable +/-20mm

Tech adjustable available +/-150mm

Screen height 1020 or 1140 from floor level

| WS1675 | Linear 1600 x 750 Workstation Set |
|--------|-----------------------------------|
| WS1609 | Linear 1600 x 900 Workstation Set |
| WS1875 | Linear 1800 x 750 Workstation Set |
| WS1809 | Linear 1800 x 900 Workstation Set |
| WS2175 | Linear 2100 x 750 Workstation Set |
| WS2109 | Linear 2100 x 900 Workstation Set |