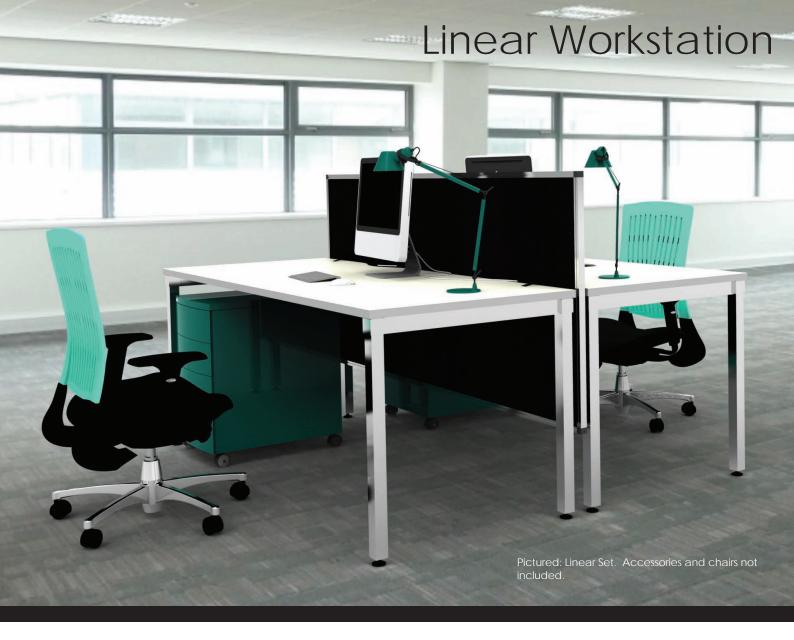

| Product Code                                             | Product Description                                                                                                                                                                                         |
|----------------------------------------------------------|-------------------------------------------------------------------------------------------------------------------------------------------------------------------------------------------------------------|
| W1212                                                    | 120 Workstation<br>(1 desk, 2 screens desk hung)                                                                                                                                                            |
| WP1212                                                   | 120 Workstation Cluster<br>(3 desks, 3 screens desk hung)                                                                                                                                                   |
|                                                          | Linear Workstation<br>(1 Desk, 1 Screen desk hung)                                                                                                                                                          |
| W1675<br>W1609<br>W1875<br>W1809<br>W2175<br>W2109       | Linear 1600 x 750 Workstation Linear 1600 x 900 Workstation Linear 1800 x 750 Workstation Linear 1800 x 900 Workstation Linear 2100 x 750 Workstation Linear 2100 x 900 Workstation                         |
|                                                          | Linear Workstation Set<br>(2 Desks, 1 Screen desk hung)                                                                                                                                                     |
| WS1675<br>WS1609<br>WS1875<br>WS1809<br>WS2175<br>WS2109 | Linear 1600 x 750 Workstation Set Linear 1600 x 900 Workstation Set Linear 1800 x 750 Workstation Set Linear 1800 x 900 Workstation Set Linear 2100 x 750 Workstation Set Linear 2100 x 900 Workstation Set |
|                                                          | Corner Workstation<br>(2 screens desk hung)                                                                                                                                                                 |
| W1816L<br>W1818L<br>W1816R<br>W1818R                     | Corner 1800 x 1600 Workstation Left hand<br>Corner 1800 x 1800 Workstation Left hand<br>Corner 1800 x 1600 Workstation Right hand<br>Corner 1800 x 1800 Workstation Right hand                              |
|                                                          | 20 adjustable +/-20mm. Tech adjustable available +/-150mm.<br>ether 1020 or 1140 from floor level.                                                                                                          |
|                                                          | Office Desk with Modesty Panel and optional returns                                                                                                                                                         |
| D1808<br>D2108<br>D1006L<br>D1006R                       | Office Desk 1800 x 800 DESK ONLY with modesty panel<br>Office Desk 2100 x 800 DESK ONLY with modesty panel<br>Desk Return 1000 x 600 Left hand<br>Desk Return 1000 x 600 Right hand                         |

ight 750

A032 Soft Wire Kit 1800 - 2100 Workstation (1 off)

A034 2700mm Umbilical for Data and power management-Silver

CPU Mount (1 off) Monitor Arm (1 off)

W1212 120 Workstation

(1 Desk, 2 Screens desk hung)

WP1212 120 Workstation Cluster

(3 Desks, 3 Screens desk hung)

Desk height 720 adjustable +/-20mm

Tech adjustable available +/-150mm

Screen height 1020 or 1140 from floor level

All measurements are in millimeters. Furniture is available in flat pack.