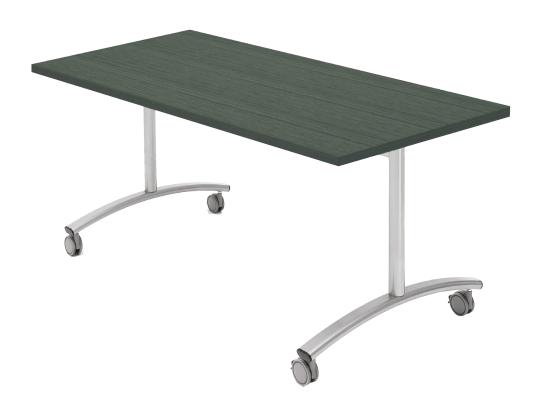

## H Tilt Table

Pictured: Tilt table. Suitable for training rooms and multi-use spaces.