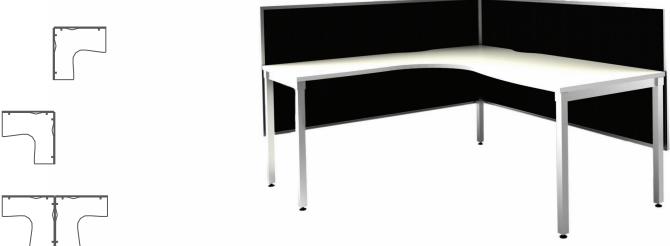

Desk height 720 adjustable +/-20mm

Tech adjustable available +/-150mm

Screen height 1020 or 1140 from floor level

Corner Workstation (2 Screens desk hung)

W1816L Corner 1800 x 1600 Workstation Left Hand
W1818L Corner 1800 x 1800 Workstation Left Hand
W1816R Corner 1800 x 1600 Workstation Right Hand
W1818R Corner 1800 x 1800 Workstation Right Hand